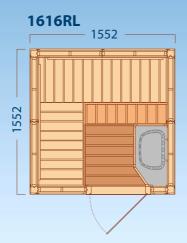

## Temptation

3-4 person Self Assemble Sauna, L Shape upper bench which uses a 4.5kW SAWO Sauna Heater. Size 1552 x 1552mm.