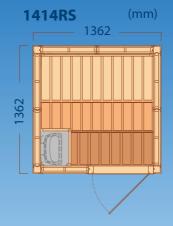

### Sunsef

1-2 person Self Assemble Sauna, which uses a 3kW SAWO Sauna Heater. Size 1362 x 1362mm.