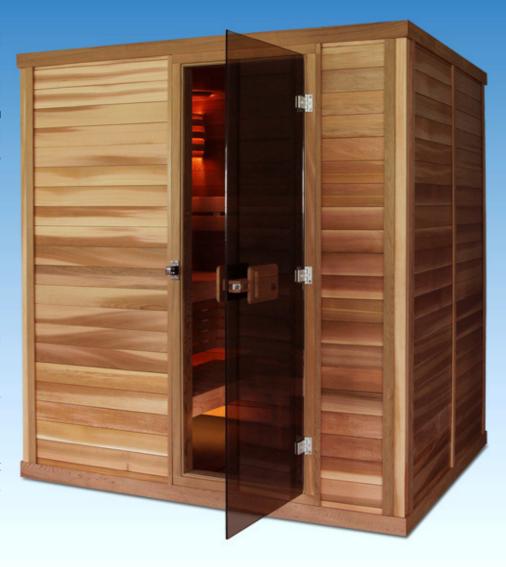

# Kit Saunas

SAWO Classic Sauna rooms are designed by Finnish sauna specialists. The properly insulated walls are made from carefully selected premium grade western red cedar which conforms with the ISO standards.

The Kit Saunas are designed for transport convenience and easy assembly.

The Sauna Company is proud to offer the Victorian market, products and accessories based on almost a century of Finnish experience. This lifestyle and simple physical luxury is now available to all consumers in Victoria at an affordable price.

The Sunset, Temptation and Paradise self assemble saunas offer the most cost effective way to add a quality traditional Finnish Sauna to your home. They are perfect for placement on decks, by pools, home Gyms or even indoors in a unit or home.

#### Included with the Kit

- SAWO Sauna Heater
- Peridotite Sauna Stones
- Sauna Pail
- Sauna Ladle
- Thermometer/Hygrometer
- Sauna Light
- · Sauna Shade
- · Heater Safety Rail
- Back Rest
- Benching Skirts
- Glass Door
- Wooden Pillow (Paradise
- only)
  - Sandtimer