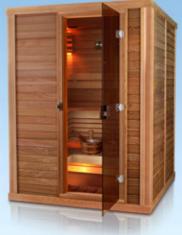

The Sunset, Temptation and Paradise self assemble saunas offer the most cost effective way to add a quality traditional Finnish Sauna to your home. They are perfect for placement on decks, by pools, home Gyms or even indoors in a unit or home.

## Temptation

3-4 person Self Assemble Sauna, L Shape upper bench which uses a 4.5kW SAWO Sauna Heater. Size 1552 x 1552mm.

#### Paradise

5 person Self Assemble Sauna, L Shape upper & lower bench, using a 6kW SAWO Sauna Heater. Size 1552 x 1962mm.

Your Sauna arrives flat packed with easy to follow instructions and all hardware required to assemble your Kit in a few hours. However, if you don't have the time, The Sauna Company can fully install your new Sauna in most areas.