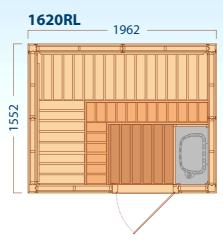

#### Paradise

5 person Self Assemble Sauna, L Shape upper & lower bench, using a 6kW SAWO Sauna Heater. Size 1552 x 1962mm.

Your Sauna arrives flat packed with easy to follow instructions and all hardware required to assemble your Kit in a few hours. However, if you don't have the time, The Sauna Company can fully install your new Sauna in most areas.