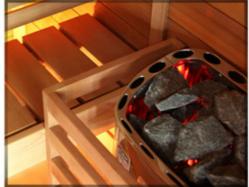

#### Included with the Kit

- SAWO Sauna Heater
- Peridotite Sauna Stones
- Sauna Pail
- Sauna Ladle
- Thermometer/Hygrometer
- Sauna Light
- · Sauna Shade
- · Heater Safety Rail
- Back Rest
- Benching Skirts
- Glass Door
- Wooden Pillow (Paradise
- only)
  - Sandtimer

### Sunsef

1-2 person Self Assemble Sauna, which uses a 3kW SAWO Sauna Heater. Size 1362 x 1362mm.

## Temptation

3-4 person Self Assemble Sauna, L Shape upper bench which uses a 4.5kW SAWO Sauna Heater. Size 1552 x 1552mm.

#### Paradise

5 person Self Assemble Sauna, L Shape upper & lower bench, using a 6kW SAWO Sauna Heater. Size 1552 x 1962mm.

Your Sauna arrives flat packed with easy to follow instructions and all hardware required to assemble your Kit in a few hours. However, if you don't have the time, The Sauna Company can fully install your new Sauna in most areas.