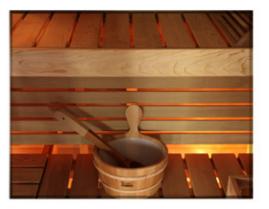

#### Included with the Kit

- SAWO Sauna Heater
- Peridotite Sauna Stones
- Sauna Pail
- Sauna Ladle
- Thermometer/Hygrometer
- Sauna Light
- · Sauna Shade
- · Heater Safety Rail
- Back Rest
- Benching Skirts
- Glass Door
- Wooden Pillow (Paradise
- only)
  - Sandtimer