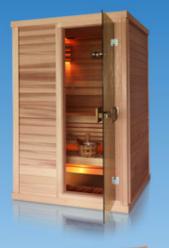

The Sunset, Temptation and Paradise self assemble saunas offer the most cost effective way to add a quality traditional Finnish Sauna to your home. They are perfect for placement on decks, by pools, home Gyms or even indoors in a unit or home.

### Sunsef

1-2 person Self Assemble Sauna, which uses a 3kW SAWO Sauna Heater. Size 1362 x 1362mm.

## Temptation

3-4 person Self Assemble Sauna, L Shape upper bench which uses a 4.5kW SAWO Sauna Heater. Size 1552 x 1552mm.

#### Paradise

5 person Self Assemble Sauna, L Shape upper & lower bench, using a 6kW SAWO Sauna Heater. Size 1552 x 1962mm.

Your Sauna arrives flat packed with easy to follow instructions and all hardware required to assemble your Kit in a few hours. However, if you don't have the time, The Sauna Company can fully install your new Sauna in most areas.