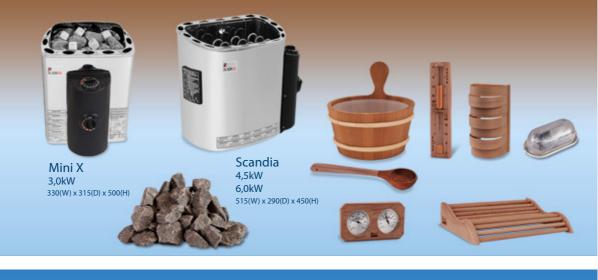

#### Included with the Kit

- SAWO Sauna Heater
- Peridotite Sauna Stones
- Sauna Pail
- Sauna Ladle
- Thermometer/Hygrometer
- Sauna Light
- · Sauna Shade
- · Heater Safety Rail
- Back Rest
- Benching Skirts
- Glass Door
- Wooden Pillow (Paradise
- only)
  - Sandtimer