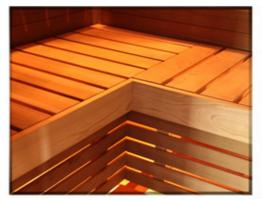

#### Included with the Kit

- SAWO Sauna Heater
- Peridotite Sauna Stones
- Sauna Pail
- Sauna Ladle
- Thermometer/Hygrometer
- Sauna Light
- · Sauna Shade
- · Heater Safety Rail
- Back Rest
- Benching Skirts
- Glass Door
- Wooden Pillow (Paradise
- only)
  - Sandtimer

## Temptation

3-4 person Self Assemble Sauna, L Shape upper bench which uses a 4.5kW SAWO Sauna Heater. Size 1552 x 1552mm.

#### Paradise

5 person Self Assemble Sauna, L Shape upper & lower bench, using a 6kW SAWO Sauna Heater. Size 1552 x 1962mm.

Your Sauna arrives flat packed with easy to follow instructions and all hardware required to assemble your Kit in a few hours. However, if you don't have the time, The Sauna Company can fully install your new Sauna in most areas.